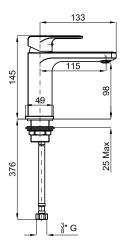

## Description

Single lever basin mixer with Ø35 mm ceramic cartridge,  $3/8\,^{\rm m}$  connections, 450 mm. long hoses., "plus" aerator. Flow rate 5 l/min. at 3 bar.

## **Other Finishes**

chrome 100326677

Certifications and quality characteristiques

Water Label

Technical drawing

Dimensions in mm

Warranty:For a warranty or other information on this product, visit our Web address: www.noken.com