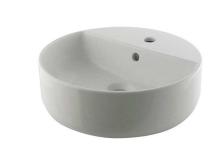

## Description

Ø43 cm. countertop cylinder basin with overflow.

noke

PORCELANOSA BATHROOMS

## Finish

white 100327121

Dimensions in mm

Warranty:For a warranty or other information on this product, visit our Web address: www.noken.com

Legal disclaimer: All details provided by the NOKEN's Product has an information purpose without any contractual value. In order to obtain further information about the materials and their installation please visit our showrooms. NOKEN reserves the right to modify or delete any information on this site. The images and colours shown in this site may differ from the real ones.