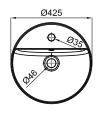

## Description

Ø43 cm. countertop cylinder basin with overflow.

noke

PORCELANOSA BATHROOMS

## Finish

white 100327121

Dimensions in mm

Warranty:For a warranty or other information on this product, visit our Web address: www.noken.com

Legal disclaimer: All details provided by the NOKEN's Product has an information purpose without any contractual value. In order to obtain further information about the materials and their installation please visit our showrooms. NOKEN reserves the right to modify or delete any information on this site. The images and colours shown in this site may differ from the real ones.