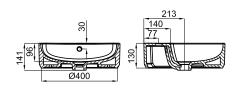

## Description

Ø43 cm. countertop cylinder basin with overflow.

noke

PORCELANOSA BATHROOMS

## Finish

white 100327121

Dimensions in mm

Warranty:For a warranty or other information on this product, visit our Web address: www.noken.com

Legal disclaimer: All details provided by the NOKEN's Product has an information purpose without any contractual value. In order to obtain further information about the materials and their installation please visit our showrooms. NOKEN reserves the right to modify or delete any information on this site. The images and colours shown in this site may differ from the real ones.