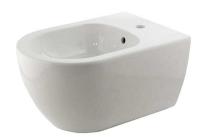

## Description

Wall hung bidet with fixing kit 100335143.

## Finish

white 100328473