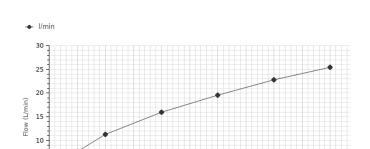

#### Description

Flow - I/min (±15%)

Wall mounted exposed thermostatic bath shower mixer 1/2" with wax thermostatic element and "plus" aerator. Built in non-return valve. Safety stop at  $38^{\circ}$ C. Centre distance 150 +/-20 mm. Flow rate 19,6 l/m at 3 bar.

# Flow rate diagramme Pressure (bar) 0 0.5 1 2 3 4

7.7

11.3

19.6

22.8

2.5

Pressure (BAR)

3.0

4.0

4.5

5.0