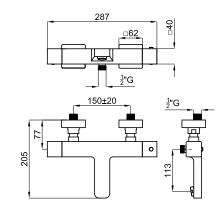

# Technical drawing

Dimensions in mm

Warranty:For a warranty or other information on this product, visit our Web address: www.noken.com

Legal disclaimer: All details provided by the NOKEN's Product has an information purpose without any contractual value. In order to obtain further information about the materials and their installation please visit our showrooms. NOKEN reserves the right to modify or delete any information on this site. The images and colours shown in this site may differ from the real ones.

### Description

Wall mounted exposed thermostatic bath shower mixer with wax thermostatic element, 1/2" connections, shut-off diverter valve and "plus" aerator. Built in non-return valve. Safety stop at 38°C. Centre distance 150 +/-20 mm. Flow rate at 3 bar is 24 L/min for shower and 25,9 L/min for bath.