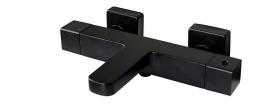

### Description

Wall mounted exposed thermostatic bath shower mixer with wax thermostatic element, 1/2" connections, shut-off diverter valve and "plus" aerator. Built in non-return valve. Safety stop at 38°C. Centre distance 150 +/-20 mm. Flow rate at 3 bar is 24 L/min for shower and 25,9 L/min for bath.

#### Finish

Matt black 100328481