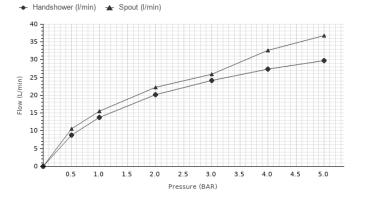

# Flow rate diagramme

PORCELANOSA BATHROOMS

| Flow rate diagramme              |   |      |      |      |      |      |      |
|----------------------------------|---|------|------|------|------|------|------|
| Pressure (bar)                   | 0 | 0.5  | 1    | 2    | 3    | 4    | 5    |
| Flow - Handshower (I/min) (±15%) | 0 | 8.8  | 13.8 | 20.1 | 24.1 | 27.3 | 29.7 |
| Flow - Spout (I/min) (±15%)      | 0 | 10.6 | 15.5 | 22.3 | 25.9 | 32.6 | 36.8 |