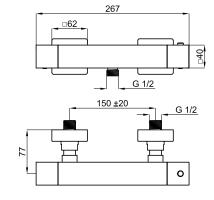

#### Description

Wall mounted exposed thermostatic bath shower mixer 1/2" with wax thermostatic element and "plus" aerator. Built in non-return valve. Safety stop at 38°C. Centre distance 150 +/-20 mm. Flow rate 19,6 l/m at 3 bar.

## **Other Finishes**

Flow rate diagramme Pressure (bar) 0.5 3 4 5 0 1 2 Flow - I/min (±15%) 0 7.7 11.3 16 19.6 22.8 25.4

PORCELANOSA BATHROOMS

Dimensions in mm

Warranty:For a warranty or other information on this product, visit our Web address: www.noken.com