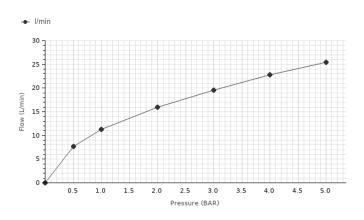

## **Other Finishes**

Flow rate diagramme Pressure (bar) 0.5 3 4 5 0 1 2 Flow - I/min (±15%) 0 7.7 11.3 16 19.6 22.8 25.4

PORCELANOSA BATHROOMS

Dimensions in mm

Warranty:For a warranty or other information on this product, visit our Web address: www.noken.com