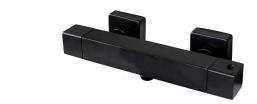

#### Description

Wall mounted exposed thermostatic bath shower mixer 1/2" with wax thermostatic element and "plus" aerator. Built in non-return valve. Safety stop at 38°C. Centre distance 150 +/-20 mm. Flow rate 19,6 l/m at 3 bar.

#### Finish

Matt black 100328500