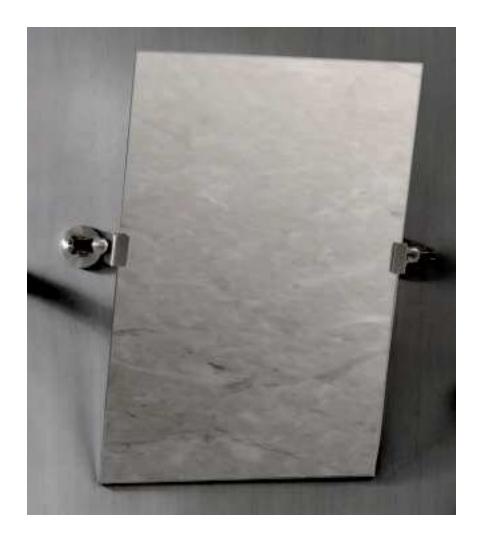

## **PRESTOBAR INOX 240**

• Ref. 88240

Reclining mirrors specially designed for users in wheelchairs.

PRESTOBAR MIRRORS, have been carefully designed to offer a concrete response to the particular requirements of users with reduced mobility or in wheelchairs. Easy to access and use, for children, adults and the elderly, it is available in two versions; nylon or stainless steel.

## **FEATURES**

- Manufactured according to AISI 304 stainless steel standards.
- Dimensions: 700 x 500 mm.

Designs adapted to the new Technical Code (Royal Decree 173/2010 on accessibility and non-discrimination of people with disabilities).